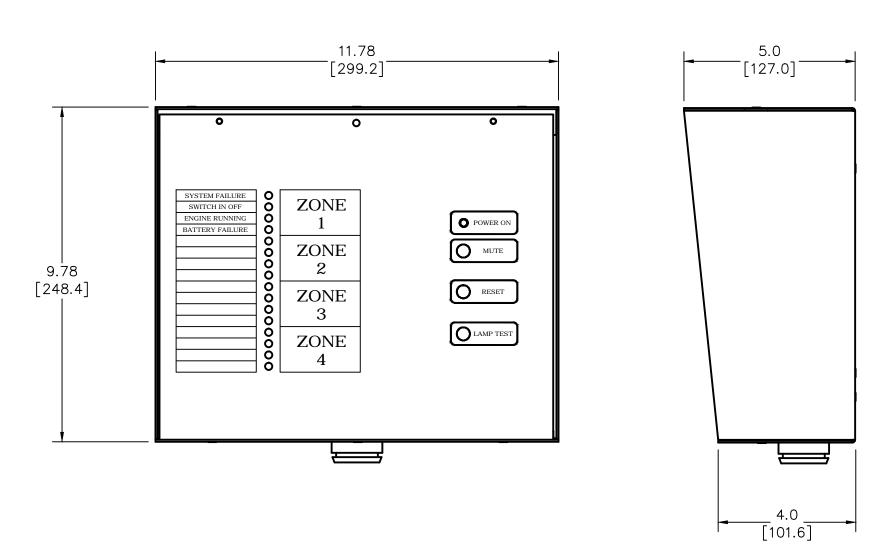

## NOTE:

1. ALL DIMENSIONS ARE SHOWN IN INCHES AND MILLIMETERS ([]).

| TOLERANCES ARE: .X ± .030 .XX ± .015 .XXX ± .005 ANGLES ± 0'30' REMOVE BURRS & SHARP CORNERS | DRAWN<br>CHECK<br>APPD | ROL<br>LAS | 01-22-10<br>01-29-10 | The same                                        | A Divi:<br>Hubbell | RON<br>sion of:<br>ICD, Inc. |      |     |
|----------------------------------------------------------------------------------------------|------------------------|------------|----------------------|-------------------------------------------------|--------------------|------------------------------|------|-----|
| ENCLOSURE DIMENSIONS, NEMA 1 MODEL RAP-D, DIESEL ENGINE FPC                                  |                        |            |                      | 4301 Cheyenne Dr., Archdale, NC 27263  OPTIONS: |                    |                              |      |     |
|                                                                                              |                        |            |                      | CD34575                                         |                    |                              |      |     |
| REMOTE ALARM PA                                                                              | ANEL                   |            |                      | SCALE                                           | 3/4                | SHEET                        | 1 OF | - 1 |